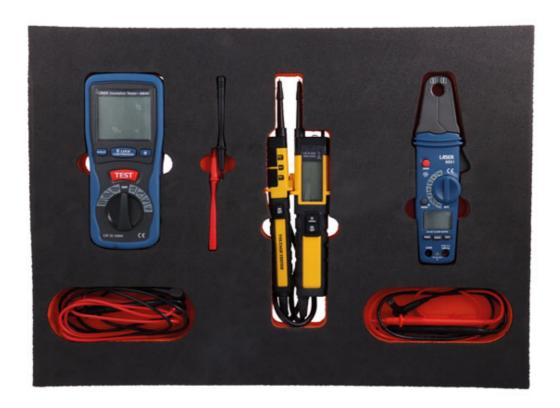

## **Insulated Test Instruments in Foam Inlay**

A range of electrical test equipment and accessories, specifically selected for working on EV's and Hybrid vehicles, each of which conforms to either CATIII or CAT IV. The foam tray is made from high density PU foam, with contrasting colour cut-outs for each tool, to make for easy control of tool contents. Tray dimensions 563 x 409 x 37mm to suit most standard designs of tool cabinet, including Laser Part Nos. 5083 and 8248.

## **Additional Information**

- Set contents: 1 x High voltage insulation tester CAT III, for testing high voltage cables up to 1000V (DC) or 750V (AC) (Part No. 6549).
- 1 x High voltage, CAT IV 1000V, tester for checking the high voltage systems found on electric & hybrid vehicles (Part No. 6843).
- 1 x Mini AC/DC digital clamp meter CAT III, suitable for use on all 12v system vehicles, as well as modern Hybrid & EV's (Part No. 6551). •
- 1 x Test probe kit, ideal for use with multimeters & insulations testers. Extra slim design for better access in tight spaces (Part No. 7917).

LASER Kamasa Gunson Connect

Presented in a high density PU foam tool organizer tray (563 x 409 x 37mm) & designed to fit a standard sized roller cabinet drawer, such as including Laser Part Nos. 5083 & 8248.